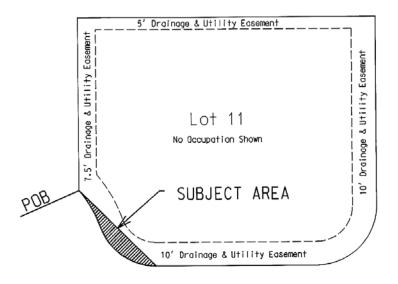

## **EXHIBIT "A"**

A portion of Lot 11, Weathersfield, as recorded in Plat Book 99, Pages 53-58, of the Public Records of Pinellas County, Florida and being more particularly described as follows:

Commence at the most northwesterly corner of said Lot 11 and run southerly along the westerly lot line of Lot 11 South 00°-02'-44" Ease, 72.87 feet to the POINT OF BEGINNING; Thence South 45°-17'-15" East, 45.63 feet to a point on the south line said Lot 11; Thence along the south line of Lot 11 along a curve to the right with a radius of 25.00 feet, length of 30.77 feet, chord of 28.87 feet and chord bearing of North 54°-46'-52" West; Thence along a curve to the left with a radius of 50.00 feet, length of 17.90 feet, chord of 17.80 feet and chord bearing of North 29°-46'-15" West to the POINT OF BEGINNING.

Containing  $\pm$  108.9 square feet MOL.

Lying in Section 36, Township 28 South, Range 15 East, City of Dunedin, Pinellas County, Florida.

COD/ENG-0005 10/01/12