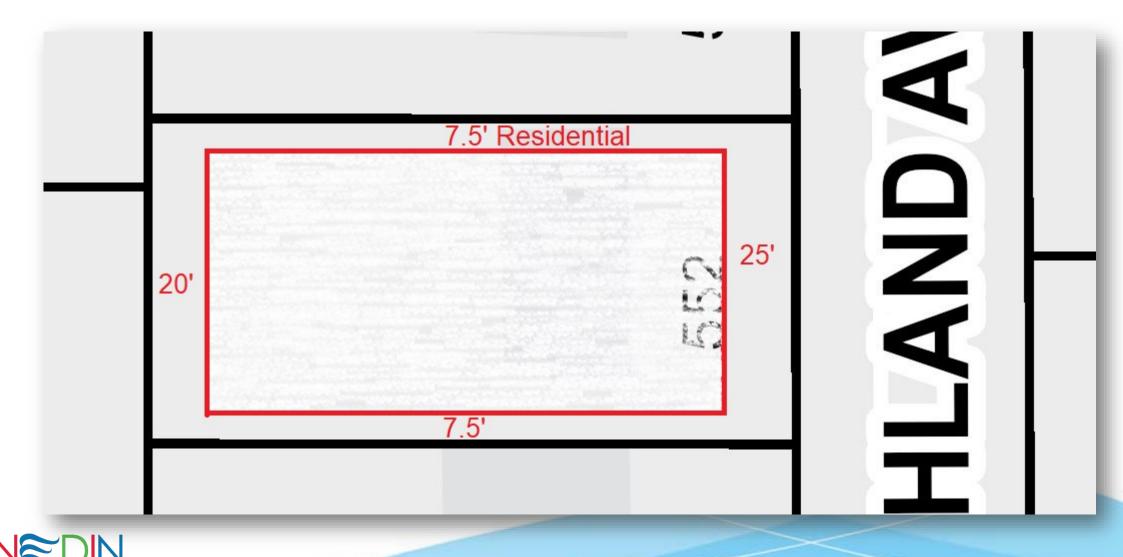

# Highland Avenue Example

| Zoning                                                                                                                                                                                                                                                                                                                                                                                                                                                                                                                                                                                                                                                                                                                                                                                                                                                                                                                                                                                                                                                                                                                                                                                                                                                                                                                                                                                                                                                                                                                                                                                                                                                                                                                                                                                                                                                                                                                                                                                                                                                                                                                         | MF-7.5            |
|--------------------------------------------------------------------------------------------------------------------------------------------------------------------------------------------------------------------------------------------------------------------------------------------------------------------------------------------------------------------------------------------------------------------------------------------------------------------------------------------------------------------------------------------------------------------------------------------------------------------------------------------------------------------------------------------------------------------------------------------------------------------------------------------------------------------------------------------------------------------------------------------------------------------------------------------------------------------------------------------------------------------------------------------------------------------------------------------------------------------------------------------------------------------------------------------------------------------------------------------------------------------------------------------------------------------------------------------------------------------------------------------------------------------------------------------------------------------------------------------------------------------------------------------------------------------------------------------------------------------------------------------------------------------------------------------------------------------------------------------------------------------------------------------------------------------------------------------------------------------------------------------------------------------------------------------------------------------------------------------------------------------------------------------------------------------------------------------------------------------------------|-------------------|
| Minimum Lot Area                                                                                                                                                                                                                                                                                                                                                                                                                                                                                                                                                                                                                                                                                                                                                                                                                                                                                                                                                                                                                                                                                                                                                                                                                                                                                                                                                                                                                                                                                                                                                                                                                                                                                                                                                                                                                                                                                                                                                                                                                                                                                                               | 7,000sf           |
| Minimum Interior Lot Width                                                                                                                                                                                                                                                                                                                                                                                                                                                                                                                                                                                                                                                                                                                                                                                                                                                                                                                                                                                                                                                                                                                                                                                                                                                                                                                                                                                                                                                                                                                                                                                                                                                                                                                                                                                                                                                                                                                                                                                                                                                                                                     | 70'               |
| Minimum Corner Lot Width                                                                                                                                                                                                                                                                                                                                                                                                                                                                                                                                                                                                                                                                                                                                                                                                                                                                                                                                                                                                                                                                                                                                                                                                                                                                                                                                                                                                                                                                                                                                                                                                                                                                                                                                                                                                                                                                                                                                                                                                                                                                                                       | 85'               |
| Minimum Lot Depth                                                                                                                                                                                                                                                                                                                                                                                                                                                                                                                                                                                                                                                                                                                                                                                                                                                                                                                                                                                                                                                                                                                                                                                                                                                                                                                                                                                                                                                                                                                                                                                                                                                                                                                                                                                                                                                                                                                                                                                                                                                                                                              | 100'              |
| Minimum Front Yard Setback                                                                                                                                                                                                                                                                                                                                                                                                                                                                                                                                                                                                                                                                                                                                                                                                                                                                                                                                                                                                                                                                                                                                                                                                                                                                                                                                                                                                                                                                                                                                                                                                                                                                                                                                                                                                                                                                                                                                                                                                                                                                                                     | <mark>25'</mark>  |
| Minimum Secondary Front Yard Setback                                                                                                                                                                                                                                                                                                                                                                                                                                                                                                                                                                                                                                                                                                                                                                                                                                                                                                                                                                                                                                                                                                                                                                                                                                                                                                                                                                                                                                                                                                                                                                                                                                                                                                                                                                                                                                                                                                                                                                                                                                                                                           | 10'               |
| Minimum Side Yard Setback - Single Family                                                                                                                                                                                                                                                                                                                                                                                                                                                                                                                                                                                                                                                                                                                                                                                                                                                                                                                                                                                                                                                                                                                                                                                                                                                                                                                                                                                                                                                                                                                                                                                                                                                                                                                                                                                                                                                                                                                                                                                                                                                                                      | <mark>7.5'</mark> |
| Minimum Side Yard - Other                                                                                                                                                                                                                                                                                                                                                                                                                                                                                                                                                                                                                                                                                                                                                                                                                                                                                                                                                                                                                                                                                                                                                                                                                                                                                                                                                                                                                                                                                                                                                                                                                                                                                                                                                                                                                                                                                                                                                                                                                                                                                                      | 10'               |
| Minimum Rear Yard Setback                                                                                                                                                                                                                                                                                                                                                                                                                                                                                                                                                                                                                                                                                                                                                                                                                                                                                                                                                                                                                                                                                                                                                                                                                                                                                                                                                                                                                                                                                                                                                                                                                                                                                                                                                                                                                                                                                                                                                                                                                                                                                                      | <mark>20'</mark>  |
| Height Maximum                                                                                                                                                                                                                                                                                                                                                                                                                                                                                                                                                                                                                                                                                                                                                                                                                                                                                                                                                                                                                                                                                                                                                                                                                                                                                                                                                                                                                                                                                                                                                                                                                                                                                                                                                                                                                                                                                                                                                                                                                                                                                                                 | <mark>35'</mark>  |
| Maximum Stories                                                                                                                                                                                                                                                                                                                                                                                                                                                                                                                                                                                                                                                                                                                                                                                                                                                                                                                                                                                                                                                                                                                                                                                                                                                                                                                                                                                                                                                                                                                                                                                                                                                                                                                                                                                                                                                                                                                                                                                                                                                                                                                | 3                 |
| TO TO THE STATE OF | 311112022         |

## Overlay Zoning Categories

| Zoning                                    | MF-7.5            |
|-------------------------------------------|-------------------|
| Minimum Lot Area                          | 7,000sf           |
| Minimum Interior Lot Width                | 70'               |
| Minimum Corner Lot Width                  | 85'               |
| Minimum Lot Depth                         | 100'              |
| Minimum Front Yard Setback                | <mark>25'</mark>  |
| Minimum Secondary Front Yard Setback      | 10'               |
| Minimum Side Yard Setback - Single Family | <mark>7.5'</mark> |
| Minimum Side Yard - Other                 | 10'               |
| Minimum Rear Yard Setback                 | <mark>20'</mark>  |
| Height Maximum                            | <mark>35'</mark>  |
| Maximum Stories                           | 3                 |