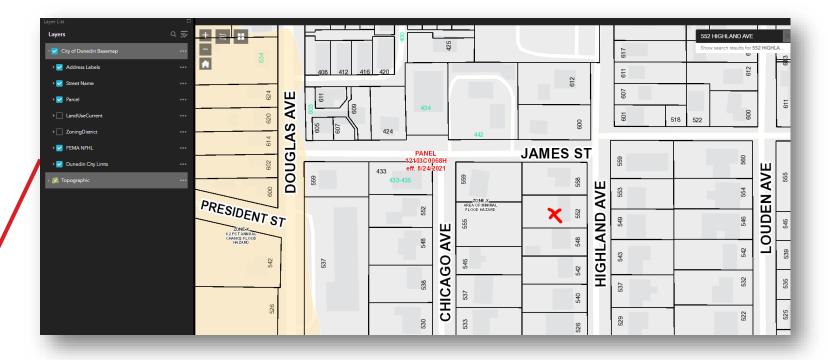

#### Floodplain

Federal Program

Lowest Habitable Floor Must be Elevated to BFE+1

#### Floodplain

San Mateo Drive Example

MF Height measured from grade R-60 measured from Design Flood Elevation

# Lowest Habitable Floor Must be Elevated to BFE+1