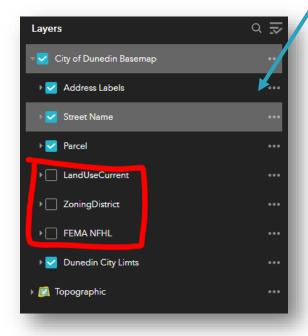

#### Information Available

Legend provides detail on Land-Use, Zoning and Floodplain

Land-Use and Density

Residential Urban – RU .23 acres x 7.5 = 1.725 unit yield