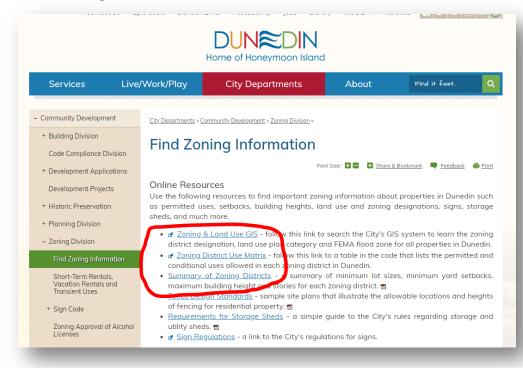

# Go to City Map and Enter Address

Developing How To Video

https://www.dunedingov.com/city-departments/community-development/zoning-division/find-zoning-information