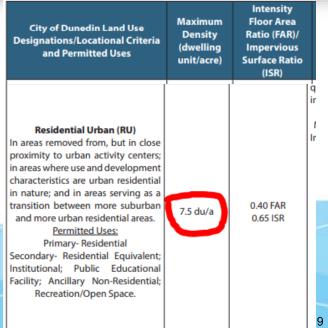

#### Information Available

Legend provides detail on Land-Use, Zoning and Floodplain

Land-Use and Density

Residential Urban – RU .23 acres x 7.5 = 1.725 unit yield