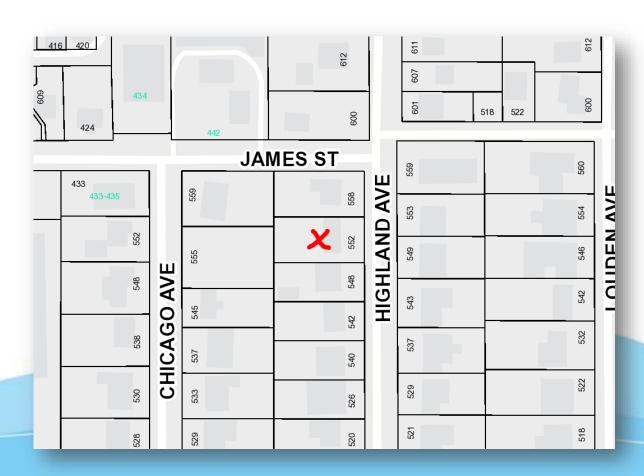

# Highland Avenue Example

#### Information Available

Legend provides detail on Land-Use, Zoning and Floodplain

Land-Use and Density

Residential Urban – RU .23 acres x 7.5 = 1.725 unit yield