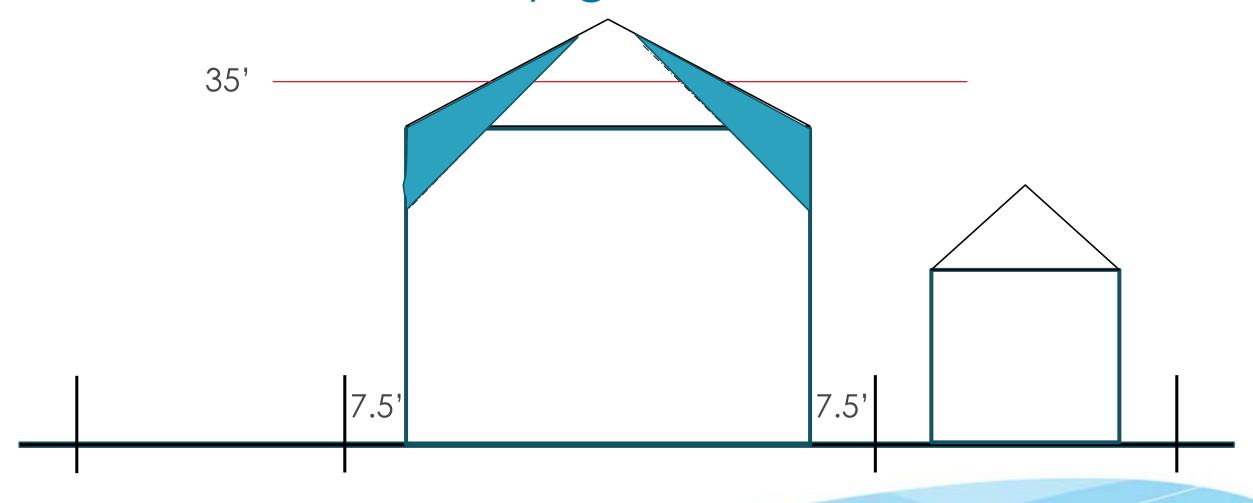

| <mark>20'</mark>  |  |  |
| Height Maximum                            | <mark>50'</mark>  |  |  |
| Maximum Stories                           | 5                 |  |  |



#### Floodplain

Federal Program

Lowest Habitable Floor Must be Elevated to BFE+1







#### Floodplain

San Mateo Drive Example

MF Height measured from grade R-60 measured from Design Flood Elevation







# Lowest Habitable Floor Must be Elevated to BFE+1



#### Overlay – 3 Changes

#### Architectural standards would be applicable (6 Styles)

Incorporating Elements – Not dictating design

Larger homes would be subject to public process and compatibility standards

Daylight Plane concept would be applied







### Creating The Building Envelope



# Daylight Plane





# Daylight Plane





# Daylight Plane





#### Permit Review



#### PERMIT APPLICATION APPROVAL PROCESS