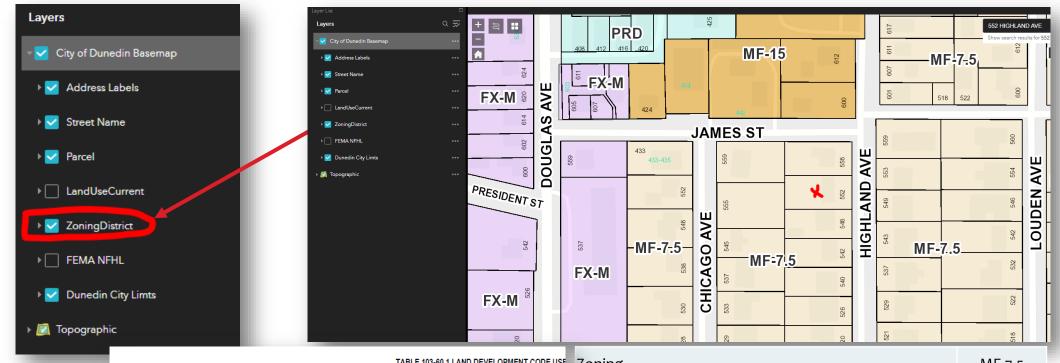

# Highland Avenue Example

# Go to City Map and Enter Address

Developing How To Video

https://www.dunedingov.com/city-departments/community-development/zoning-division/find-zoning-information

#### Information Available

Legend provides detail on Land-Use, Zoning and Floodplain

Land-Use and Density

Residential Urban – RU .23 acres x 7.5 = 1.725 unit yield

#### Zoning

Permitted Uses & Dimensional Standards

Information found on Website and in City Land Development Code

|                                                         |   |    |    |       |       |       | neans P |      |      |      |            | Conditio |             | ust be a | Z" m         |
|---------------------------------------------------------|---|----|----|-------|-------|-------|---------|------|------|------|------------|----------|-------------|----------|--------------|
| Zoning District                                         | С | MP | AR | R-300 | R-200 | R-150 | R-100   | R-90 | R-75 | R-60 | MF-<br>7.5 | NF-10    | MF-<br>12.5 | MF-15    | М            |
|                                                         |   |    |    |       |       |       |         |      |      |      |            |          | Re          | sidenti  | al           |
| Owelling, single-family detached                        | - | -  | Р  | Р     | Р     | Р     | Р       | Р    | Р    | Р    | Р          | Р        | Р           | Р        |              |
| Dwelling, two family (duplex)                           | - | -  | -  | -     | -     | -     | -       | -    | С    | С    | Р          | Р        | Р           | Р        | 1            |
| Multifamily dwelling (condo, townhome, apartment)       | - | -  | -  | -     | -     | -     | -       | -    | С    | С    | Р          | Р        | Р           | Р        |              |
| Live-work unit                                          | - | -  | -  | -     | -     | -     | -       | -    | -    | Р    | Р          | -        | -           | -        |              |
| Manufactured / mobile home                              | - | -  | -  | -     | -     | -     | -       | -    | -    | -    | -          | -        | -           | -        | F            |
| Group living home (6 or fewer residents / live-in care) | - | -  | Р  | Р     | Р     | Р     | Р       | Р    | Р    | Р    | Р          | Р        | Р           | Р        |              |
| Community residential home (7 to 14 residents)          | - | -  | -  | -     | -     | -     | -       | -    | -    | -    | Р          | Р        | Р           | Р        |              |
| Assisted living facility                                | - | -  | -  | -     | -     | -     | -       | -    | -    | -    | Р          | Р        | Р           | Р        |              |
| Congregate care facility                                | - | -  | -  | -     | -     | -     | -       | -    | -    | -    | Р          | Р        | Р           | Р        |              |
|                                                         |   |    |    |       |       |       |         |      |      |      |            |          | Trar        | nsient l | J <b>s</b> e |
| Bed-and-breakfast inn                                   | - | -  | -  | -     | -     | -     | -       | -    | -    | -    | С          | С        | С           | С        | Π            |
| Hetel medal conde betal                                 |   |    |    |       |       |       |         |      |      |      |            |          |             |          |              |