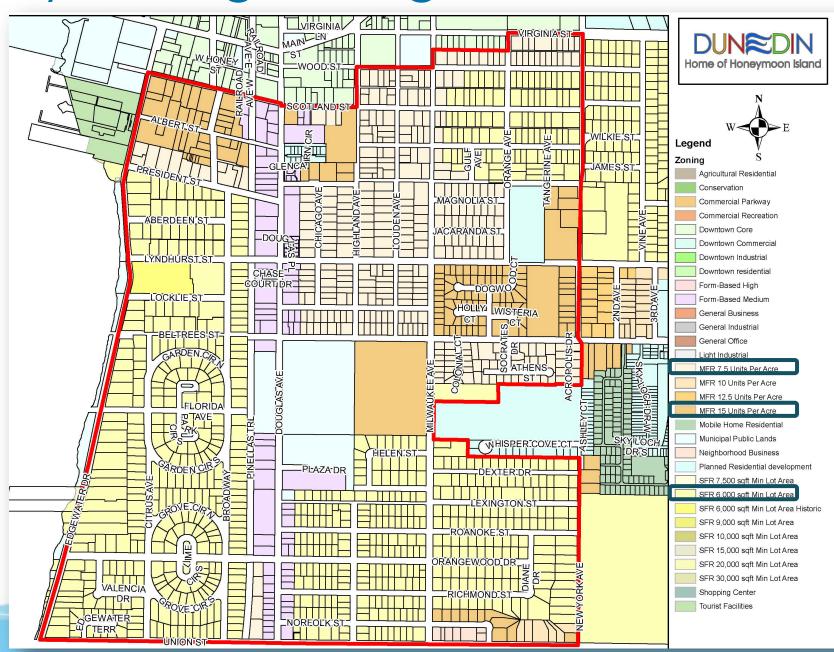

### Overlay Zoning Categories

**MF-7.5** 

Multi-Family Residential (7.5 Units/Acre)

**MF-15** 

Multi-Family Residential (15 Units/Acre)

**R-60** 

Single Family Residential (6,000 Sq. Ft. Min Lot Area)

# Overlay Zoning Categories

| Zoning                                    | R-60              |
|-------------------------------------------|-------------------|
| Minimum Lot Area                          | 6,000sf           |
| Minimum Interior Lot Width                | 60'               |
| Minimum Corner Lot Width                  | 77.5'             |
| Minimum Lot Depth                         | 100'              |
| Minimum Front Yard Setback                | <mark>25'</mark>  |
| Minimum Secondary Front Yard Setback      | 10'               |
| Minimum Side Yard Setback - Single Family | <mark>7.5'</mark> |
|                                           |                   |
| Minimum Rear Yard Setback                 | <mark>20'</mark>  |
| Height Maximum                            | <mark>27'</mark>  |
| Maximum Stories                           | 2                 |

## Overlay Zoning Categories

| Zoning                                    | MF-7.5            |
|-------------------------------------------|-------------------|
| Minimum Lot Area                          | 7,000sf           |
| Minimum Interior Lot Width                | 70'               |
| Minimum Corner Lot Width                  | 85'               |
| Minimum Lot Depth                         | 100'              |
| Minimum Front Yard Setback                | <mark>25'</mark>  |
| Minimum Secondary Front Yard Setback      | 10'               |
| Minimum Side Yard Setback - Single Family | <mark>7.5'</mark> |
| Minimum Side Yard - Other                 | 10'               |
| Minimum Rear Yard Setback                 | <mark>20'</mark>  |
| Height Maximum                            | <mark>35'</mark>  |
| Maximum Stories                           | 3                 |

| Zoning                                    | MF-15             |  |  |
|-------------------------------------------|-------------------|--|--|
| Minimum Lot Area                          | 10,000sf          |  |  |
| Minimum Interior Lot Width                | 70'               |  |  |
| Minimum Corner Lot Width                  | 85'               |  |  |
| Minimum Lot Depth                         | 100'              |  |  |
| Minimum Front Yard Setback                | <mark>25'</mark>  |  |  |
| Minimum Secondary Front Yard Setback      | 10'               |  |  |
| Minimum Side Yard Setback - Single Family | <mark>7.5'</mark> |  |  |
| Minimum Side Yard - Other                 | 10'               |  |  |
| Minimum Rear Yard Setback                 | <mark>20'</mark>  |  |  |
| Height Maximum                            | <mark>50'</mark>  |  |  |
| Maximum Stories                           | 5                 |  |  |