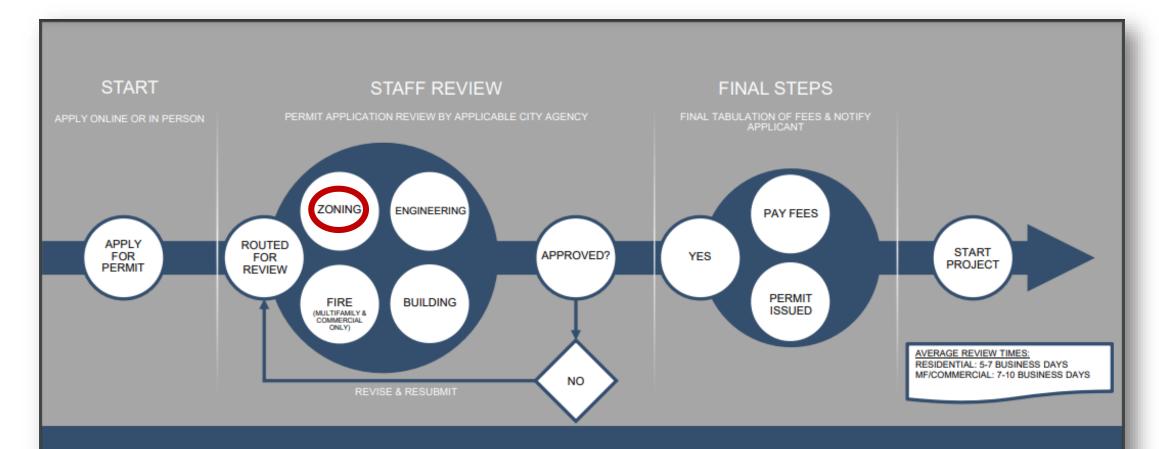

|  |
| Height Maximum                            | <mark>50'</mark>  |  |  |
| Maximum Stories                           | 5                 |  |  |



#### Floodplain

Federal Program

Lowest Habitable Floor Must be Elevated to BFE+1







#### Floodplain

San Mateo Drive Example

MF Height measured from grade R-60 measured from Design Flood Elevation







# Lowest Habitable Floor Must be Elevated to BFE+1



#### Overlay – 3 Changes

#### Architectural standards would be applicable (6 Styles)

Incorporating Elements – Not dictating design

Larger homes would be subject to public process and compatibility standards

Daylight Plane concept would be applied







### Creating The Building Envelope



# Daylight Plane





# Daylight Plane





# Daylight Plane





#### Permit Review



#### PERMIT APPLICATION APPROVAL PROCESS