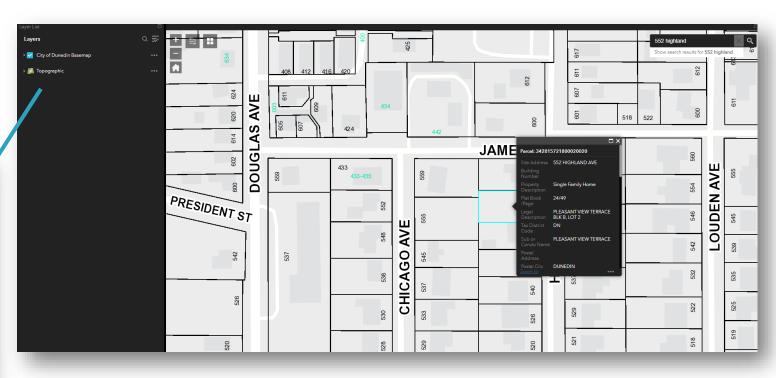

# Highland Avenue Example

#### Information Available

Legend provides detail on Land-Use, Zoning and Floodplain

Land-Use and Density

Residential Urban – RU .23 acres x 7.5 = 1.725 unit yield