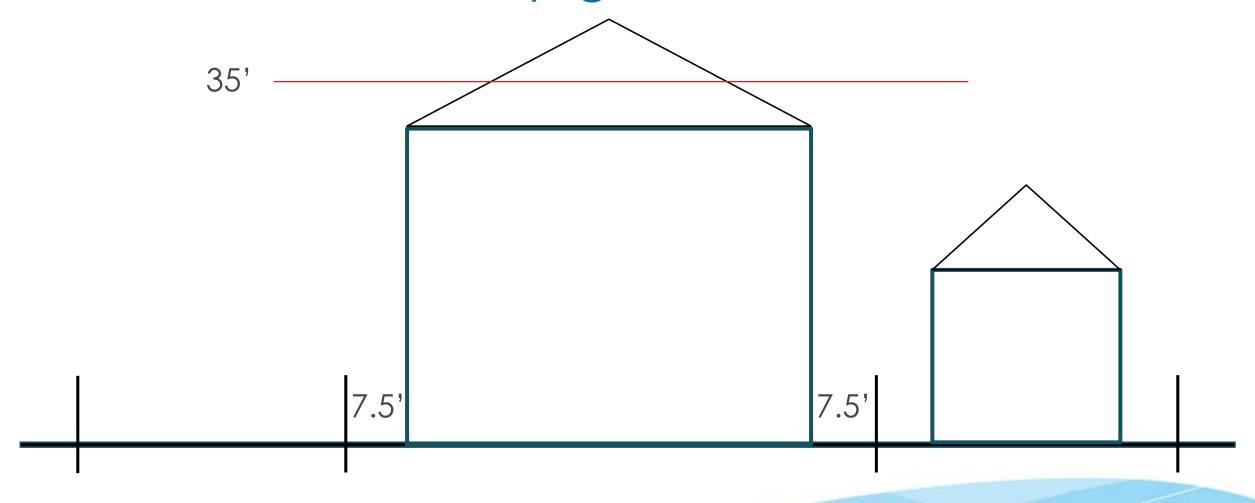

|
| Minimum Rear Yard Setback                 | <mark>20'</mark>  |  |  |
| Height Maximum                            | <mark>50'</mark>  |  |  |
| Maximum Stories                           | 5                 |  |  |



#### Floodplain

Federal Program

Lowest Habitable Floor Must be Elevated to BFE+1







#### Floodplain

San Mateo Drive Example

MF Height measured from grade R-60 measured from Design Flood Elevation







# Lowest Habitable Floor Must be Elevated to BFE+1



#### Overlay – 3 Changes

#### Architectural standards would be applicable (6 Styles)

Incorporating Elements – Not dictating design

Larger homes would be subject to public process and compatibility standards

Daylight Plane concept would be applied







### Creating The Building Envelope



# Daylight Plane





# Daylight Plane





# Daylight Plane





#### Permit Review



#### PERMIT APPLICATION APPROVAL PROCESS