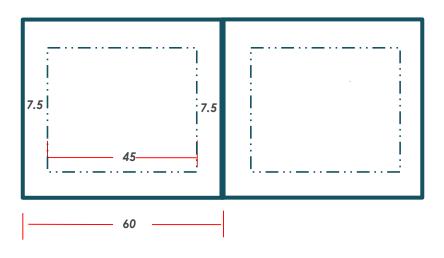

# Overlay Zoning Categories

| Zoning                                    | R-60              |
|-------------------------------------------|-------------------|
| Minimum Lot Area                          | 6,000sf           |
| Minimum Interior Lot Width                | 60'               |
| Minimum Corner Lot Width                  | 77.5'             |
| Minimum Lot Depth                         | 100'              |
| Minimum Front Yard Setback                | <mark>25'</mark>  |
| Minimum Secondary Front Yard Setback      | 10'               |
| Minimum Side Yard Setback - Single Family | <mark>7.5'</mark> |
|                                           |                   |
| Minimum Rear Yard Setback                 | <mark>20'</mark>  |
| Height Maximum                            | <mark>27'</mark>  |
| Maximum Stories                           | 2                 |

## Overlay Zoning Categories

| Zoning                                    | MF-7.5            |
|-------------------------------------------|-------------------|
| Minimum Lot Area                          | 7,000sf           |
| Minimum Interior Lot Width                | 70'               |
| Minimum Corner Lot Width                  | 85'               |
| Minimum Lot Depth                         | 100'              |
| Minimum Front Yard Setback                | <mark>25'</mark>  |
| Minimum Secondary Front Yard Setback      | 10'               |
| Minimum Side Yard Setback - Single Family | <mark>7.5'</mark> |
| Minimum Side Yard - Other                 | 10'               |
| Minimum Rear Yard Setback                 | <mark>20'</mark>  |
| Height Maximum                            | <mark>35'</mark>  |
| Maximum Stories                           | 3                 |