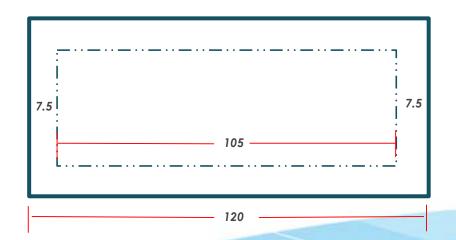

| Zoning                                    | MF-15             |  |  |
|-------------------------------------------|-------------------|--|--|
| Minimum Lot Area                          | 10,000sf          |  |  |
| Minimum Interior Lot Width                | 70'               |  |  |
| Minimum Corner Lot Width                  | 85'               |  |  |
| Minimum Lot Depth                         | 100'              |  |  |
| Minimum Front Yard Setback                | <mark>25'</mark>  |  |  |
| Minimum Secondary Front Yard Setback      | 10'               |  |  |
| Minimum Side Yard Setback - Single Family | <mark>7.5'</mark> |  |  |
| Minimum Side Yard - Other                 | 10'               |  |  |
| Minimum Rear Yard Setback                 | <mark>20'</mark>  |  |  |
| Height Maximum                            | <mark>50'</mark>  |  |  |
| Maximum Stories                           | 5                 |  |  |