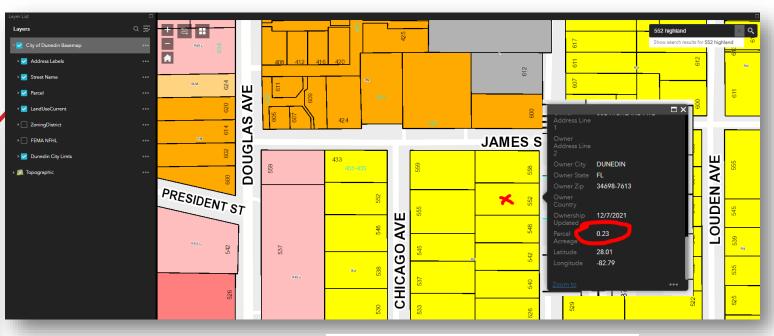

# Highland Avenue Example

#### Information Available

Legend provides detail on Land-Use, Zoning and Floodplain

Land-Use and Density

Residential Urban – RU .23 acres x 7.5 = 1.725 unit yield