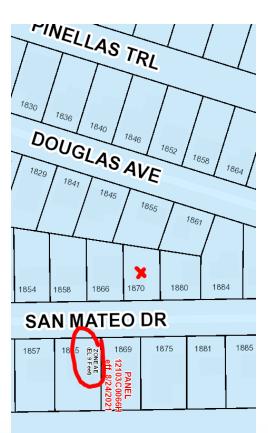

#### Floodplain

San Mateo Drive Example

MF Height measured from grade R-60 measured from Design Flood Elevation