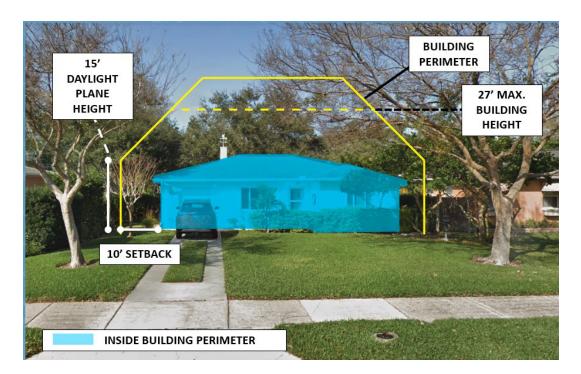

## Daylight Plane based on Set-backs

Daylight Plane Option 2: Example 1 (2-Story)

Daylight Plane Option 2: Example 2 (1-Story)

Do you believe this will increase compatibility within the study area? (Please circle one)