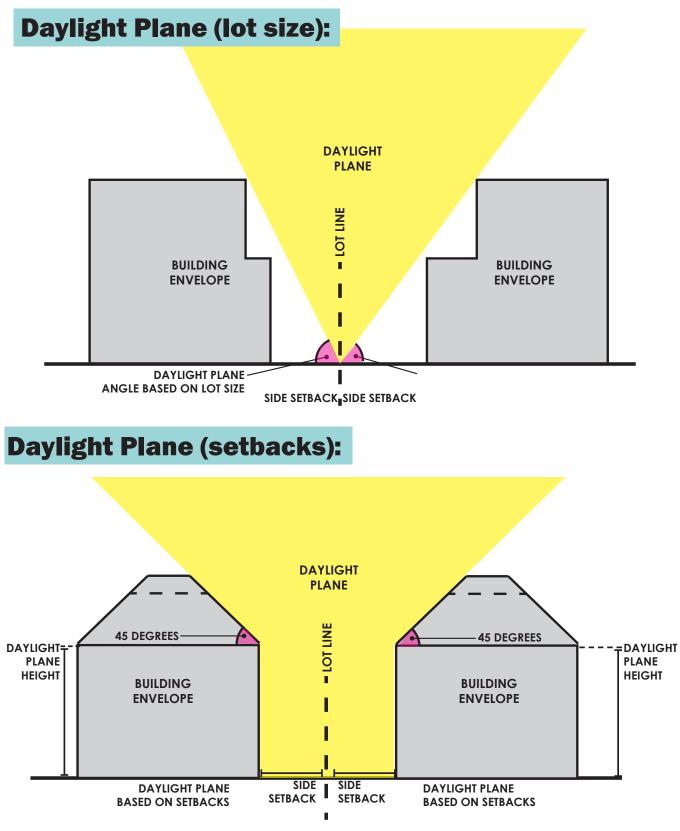

## Daylight Plane based on Lot Size

Daylight Plane Option 1: Example 1 (Multi-Family)

Daylight Plane Option 1: Example 2 (Single-Family)

Do you believe this will increase compatibility within the study area? (Please circle one)

## Daylight Plane based on Set-backs

Daylight Plane Option 2: Example 1 (2-Story)

Daylight Plane Option 2: Example 2 (1-Story)

Do you believe this will increase compatibility within the study area? (Please circle one)