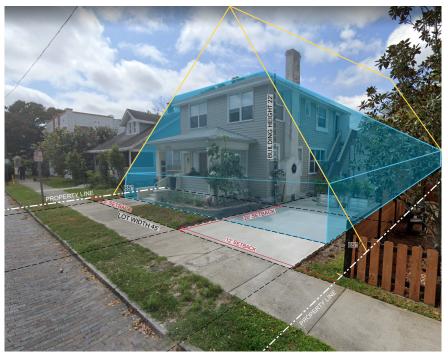

## Daylight Plane based on Set-backs

Daylight Plane Option 2: Example 1 (2-Story)

Daylight Plane Option 2: Example 2 (1-Story)

Do you believe this will increase compatibility within the study area? (Please circle one)